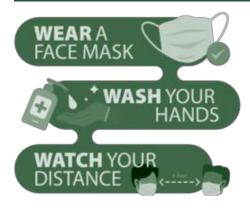

Now, we need to support their return to in-person services by remaining diligent in practicing the "3 Ws": wear a mask, wash your hands and watch your distance. Thank you for considering the needs of others before your own!