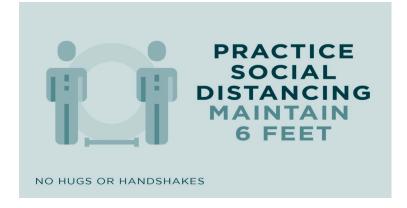

## **SAFETY GUIDELINES**

- Socially-distanced seating arrangement.
- Health check upon entry.
- Enter through covered double doors.
- Minimal contact with surfaces.
- New traffic patterns in parking lot.
- Fellowship outside after services.
- Available seating for parents of children under 5 and babies in alternate location.