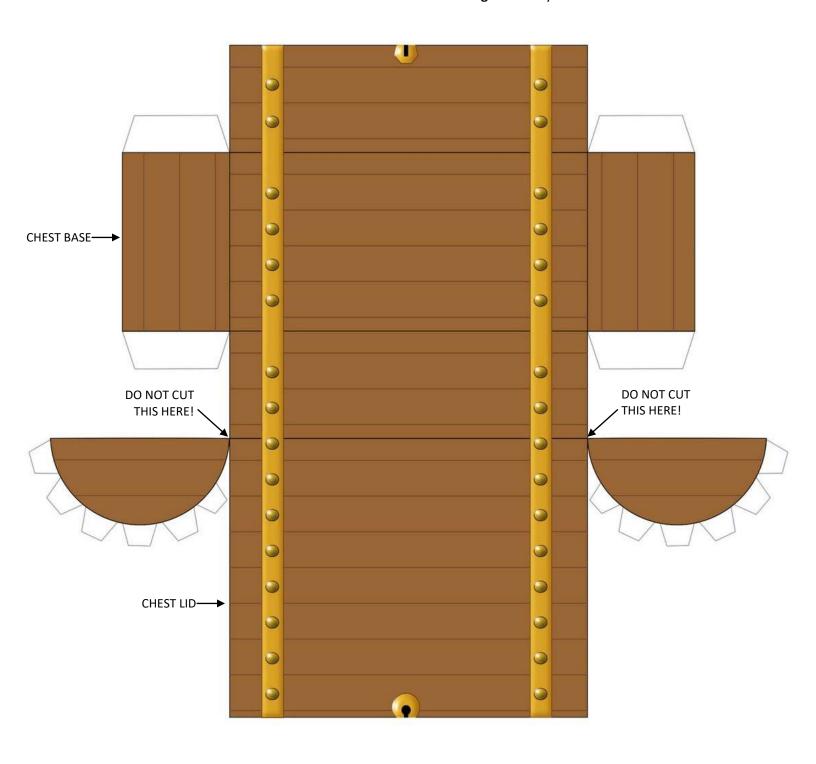

#### TREASURE GOD'S WORD

#### Instructions:

Cut out the template below. *Hint: Cut the base out first.*Be sure to leave the white tabs connected to the box exterior. These will be used to connect each side to create the 3-D Treasure Chest.

After the template has been cut out, fold the template to form the base of the box (fold tab to fit inside the box).

Note: Each fold is on a BLACK line.

Write your name on what will become the inside of the lid to your treasure chest.

After the base of the treasure chest is secure, form the rounded top using the trapezoid shaped tabs. Fold both ways before attaching the side of the lid to the top.

Construction of this 3D Treasure Chest works best when the template is printed on 65 lb card stock.

Warning: Assembly could take 15-20 minutes