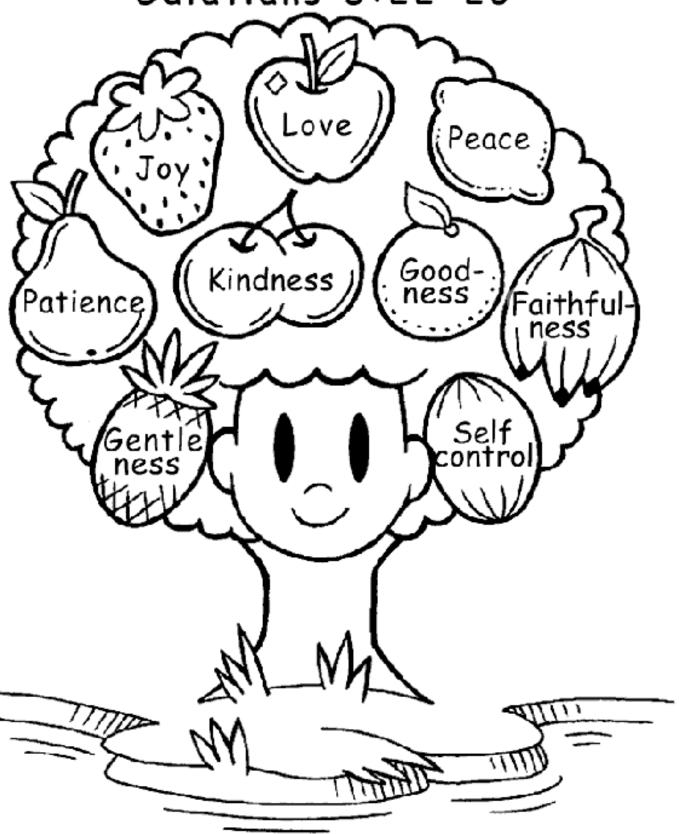

#### FruitOfTheSpirit

Galatians 5:22-23

I'm a tree planted by the water

Download one of the free online resources — "The Judges Trading Cards" from the website BibleFunForKids.com. There are two options available, and each download comes in both color and black & white.

love joy peace patience kindness goodness faithfulness gentleness self-control