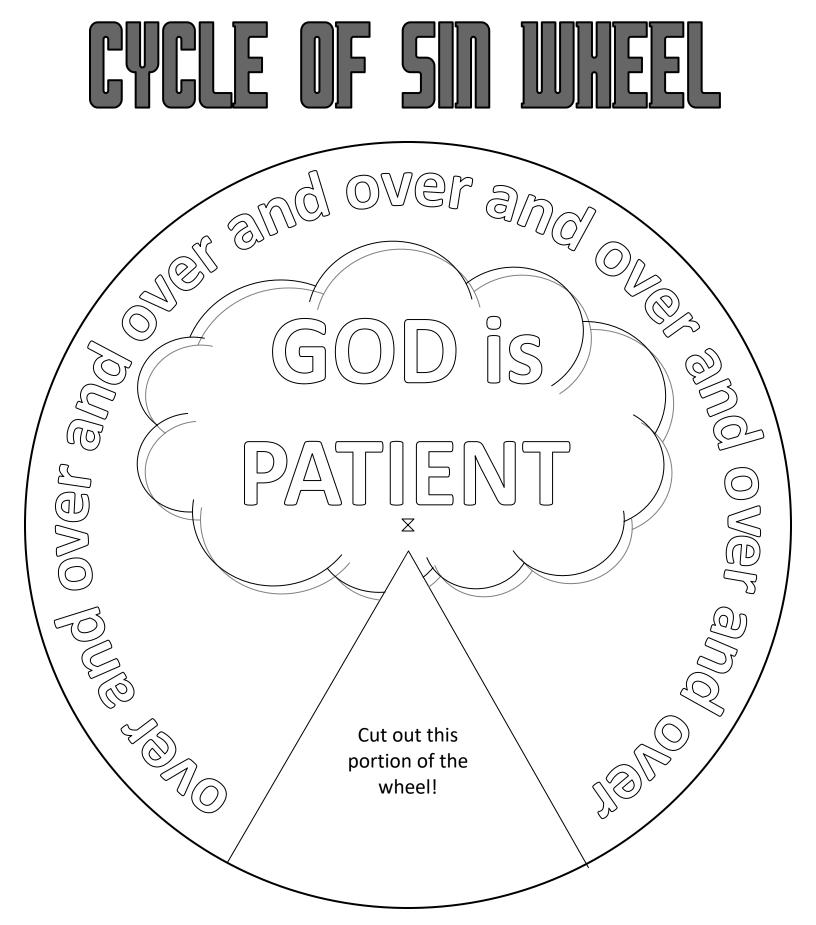

# CYCLE OF SIN

Sin

Peace

God's Anger

Deliverance

**Punishment** 

Repent

TRUST in the LORD with all thy HEART and lean not unto thine UNDERSTANDING in all thy ways acknowledge Him, and HE shall DIRECT THY PATHS.

### CYCLE OF SIN

## CYCLE OF SIN WHEEL